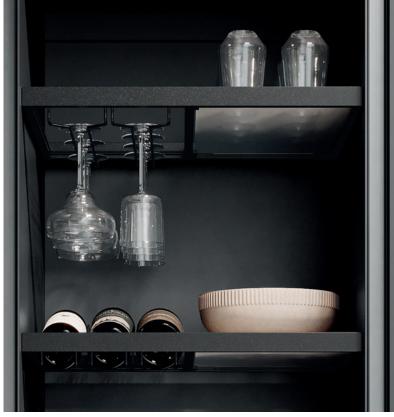

#### Glass holder

- · Complements the wine bottle holder
- Premium presentation of wine glasses and other stemmed or goblet glasses
- When combined with a glass shelf, it creates a high-quality functional base
- Secure and hygienic glass storage
- Space-saving design by using the area beneath the holder

#### Bottle holder

- Made from wire
- Holds 3 half-size bottles or 6 full-size bottles
- $\cdot$  Offers optimal visibility and easy access to bottles
- Suitable for various bottle types:
- Schlegel bottles (approx. Ø 60 mm / height ~380 mm)
- Bordeaux bottles (approx. Ø 82 mm)