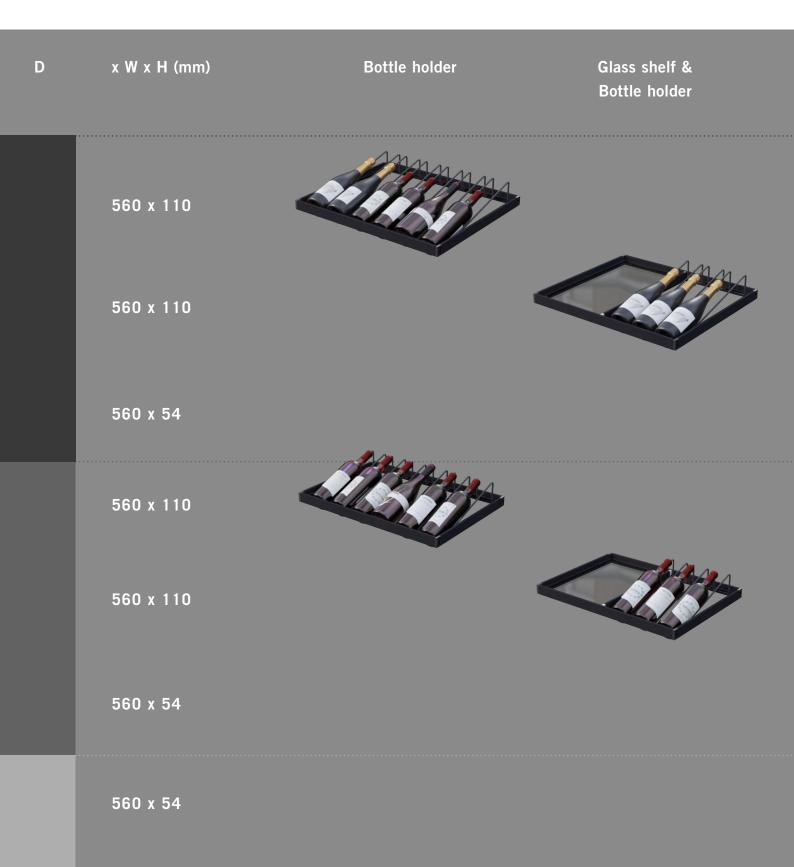

#### **Product dimensions:**

- (W) 560 × (D) 474 × (H) 32 mm
- (W) 560 × (D) 389 × (H) 32 mm
- (W) 560  $\times$  (D) 305  $\times$  (H) 32 mm available only as a glass holder version

#### Overall product height:

- With bottle holder: (H) 110 mm
- With glass holder: (H) 54 mm

• Suitable for 16 / 18 / 19 mm panel thickness

Easy To Install

- Bottle holder available for storing 3 or 6 bottles
- Glass holder for stemmed or goblet glasses available with 2 or 4 rails – holds up to 8 glasses depending on the version
- Supplied individually with spacer elements, shelf supports, and installation instructions

### VS ADD<sup>®</sup> FRAME A – OVERVIEW OF VARIANTS

Choose from 7 different versions and tailor your storage solution precisely to your needs.