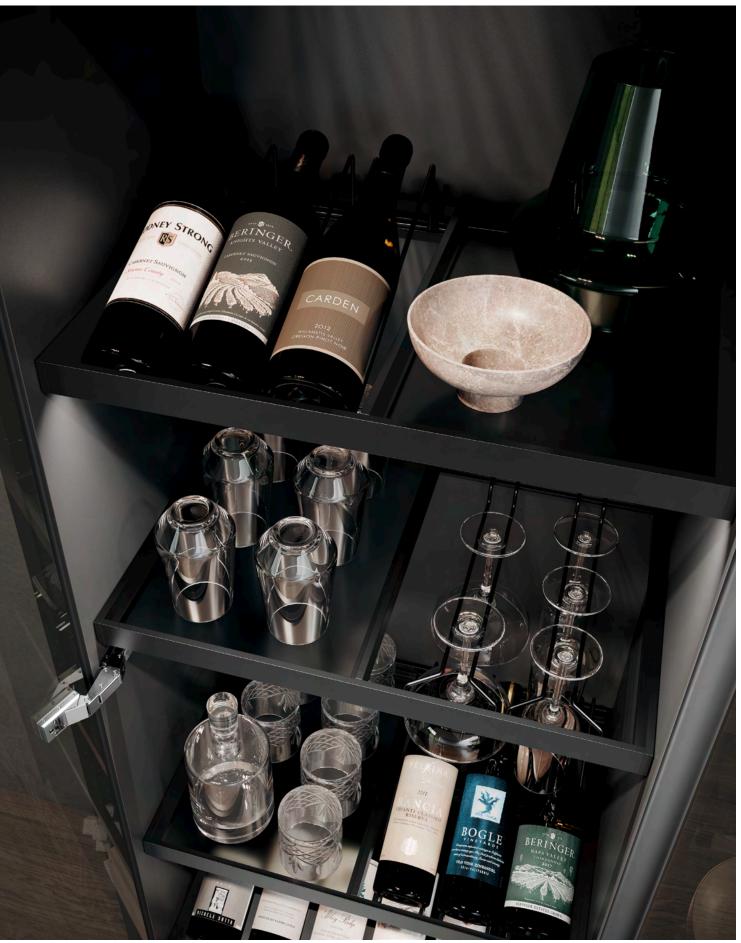

## AESTHETIC PERFECTION: THE VS ADD® FRAME A SETS STYLISH ACCENTS

The new VS ADD<sup>®</sup> Frame A from Vauth-Sagel combines elegant design with high functionality. The sleek base frame can be flexibly combined with wire elements for storing bottles or wine glasses, as well as with a glass shelf – perfectly tailored to individual storage needs.

Thanks to its modular construction, the system can be planned individually and flexibly integrated into various cabinet solutions. The wide range of combination options allows for adaptation to diverse usage scenarios – from kitchens and living or dining areas to exclusive bar and hotel interiors.

### ELEGANT STORAGE FOR YOUR FINEST WINES