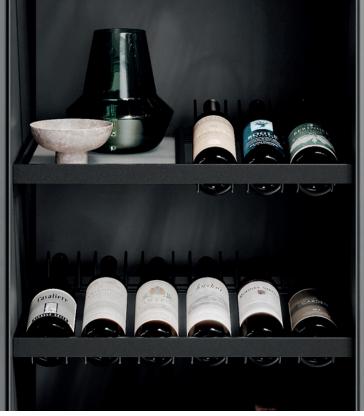

### ELEGANT STORAGE FOR YOUR FINEST WINES

#### Bottle holder

- Made from wire
- Holds 3 half-size bottles or 6 full-size bottles
- $\cdot$  Offers optimal visibility and easy access to bottles
- Suitable for various bottle types:
- Schlegel bottles (approx. Ø 60 mm / height ~380 mm)
- Bordeaux bottles (approx. Ø 82 mm)

#### Glass holder

- · Complements the wine bottle holder
- Premium presentation of wine glasses and other stemmed or goblet glasses
- When combined with a glass shelf, it creates a high-quality functional base
- Secure and hygienic glass storage
- Space-saving design by using the area beneath the holder