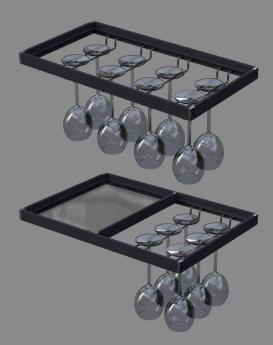

#### Glass holder

- · Complements the wine bottle holder
- Premium presentation of wine glasses and other stemmed or goblet glasses
- When combined with a glass shelf, it creates a high-quality functional base
- Secure and hygienic glass storage
- Space-saving design by using the area beneath the holder

#### Overall product height:

- With bottle holder: (H) 110 mm
- With glass holder: (H) 54 mm

• Suitable for 16 / 18 / 19 mm panel thickness

Easy To Install

- Bottle holder available for storing 3 or 6 bottles
- Glass holder for stemmed or goblet glasses available with 2 or 4 rails – holds up to 8 glasses depending on the version
- Supplied individually with spacer elements, shelf supports, and installation instructions