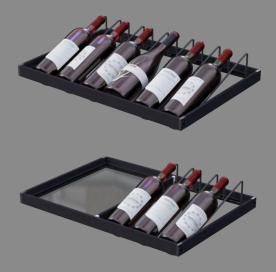

#### Bottle holder

- Made from wire
- Holds 3 half-size bottles or 6 full-size bottles
- $\cdot$  Offers optimal visibility and easy access to bottles
- Suitable for various bottle types:
- Schlegel bottles (approx. Ø 60 mm / height ~380 mm)
- Bordeaux bottles (approx. Ø 82 mm)

#### Overall product height:

- With bottle holder: (H) 110 mm
- With glass holder: (H) 54 mm

• Suitable for 16 / 18 / 19 mm panel thickness

Easy To Install

- Bottle holder available for storing 3 or 6 bottles
- Glass holder for stemmed or goblet glasses available with 2 or 4 rails – holds up to 8 glasses depending on the version
- Supplied individually with spacer elements, shelf supports, and installation instructions