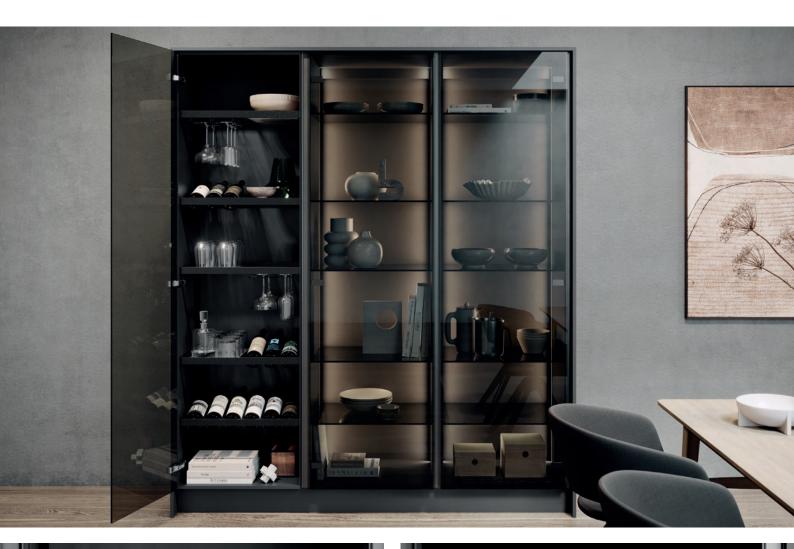

Thanks to its modular construction, the system can be planned individually and flexibly integrated into various cabinet solutions. The wide range of combination options allows for adaptation to diverse usage scenarios – from kitchens and living or dining areas to exclusive bar and hotel interiors.

### VS ADD<sup>®</sup> FRAME A – OVERVIEW OF VARIANTS

Choose from 7 different versions and tailor your storage solution precisely to your needs.