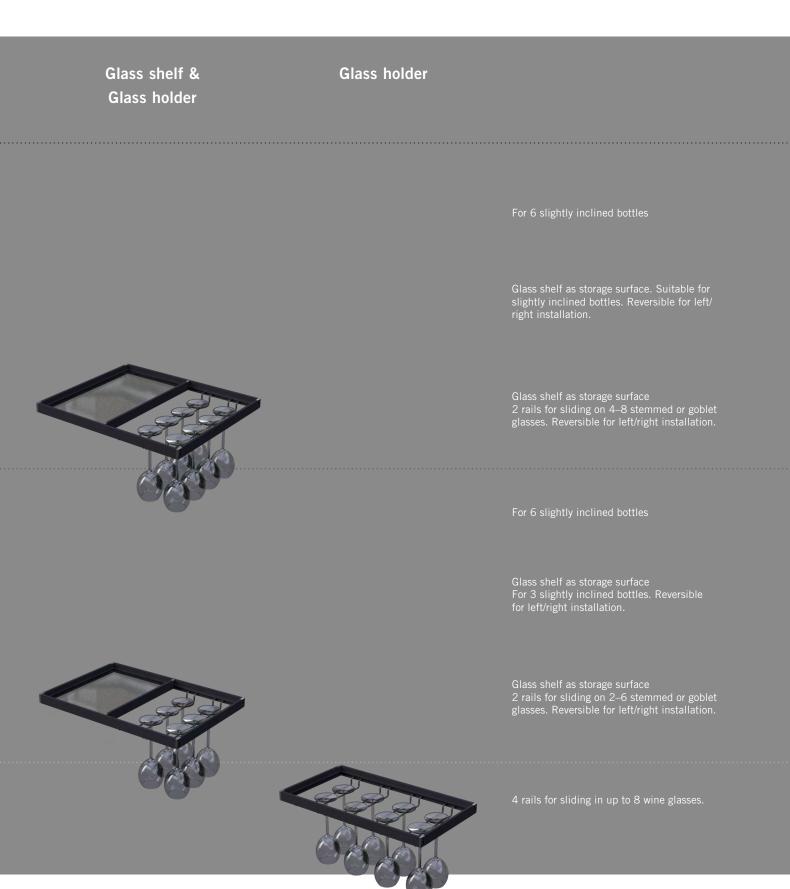

#### Bottle holder

- Made from wire
- Holds 3 half-size bottles or 6 full-size bottles
- $\cdot$  Offers optimal visibility and easy access to bottles
- Suitable for various bottle types:
- Schlegel bottles (approx. Ø 60 mm / height ~380 mm)
- Bordeaux bottles (approx. Ø 82 mm)

#### Glass holder

- · Complements the wine bottle holder
- Premium presentation of wine glasses and other stemmed or goblet glasses
- When combined with a glass shelf, it creates a high-quality functional base
- Secure and hygienic glass storage
- Space-saving design by using the area beneath the holder

#### **Product dimensions:**

- (W) 560 × (D) 474 × (H) 32 mm
- (W) 560 × (D) 389 × (H) 32 mm
- (W) 560  $\times$  (D) 305  $\times$  (H) 32 mm available only as a glass holder version

#### Overall product height:

- With bottle holder: (H) 110 mm
- With glass holder: (H) 54 mm

• Suitable for 16 / 18 / 19 mm panel thickness

Easy To Install

- Bottle holder available for storing 3 or 6 bottles
- Glass holder for stemmed or goblet glasses available with 2 or 4 rails – holds up to 8 glasses depending on the version
- Supplied individually with spacer elements, shelf supports, and installation instructions

### VS ADD<sup>®</sup> FRAME A – OVERVIEW OF VARIANTS

Choose from 7 different versions and tailor your storage solution precisely to your needs.