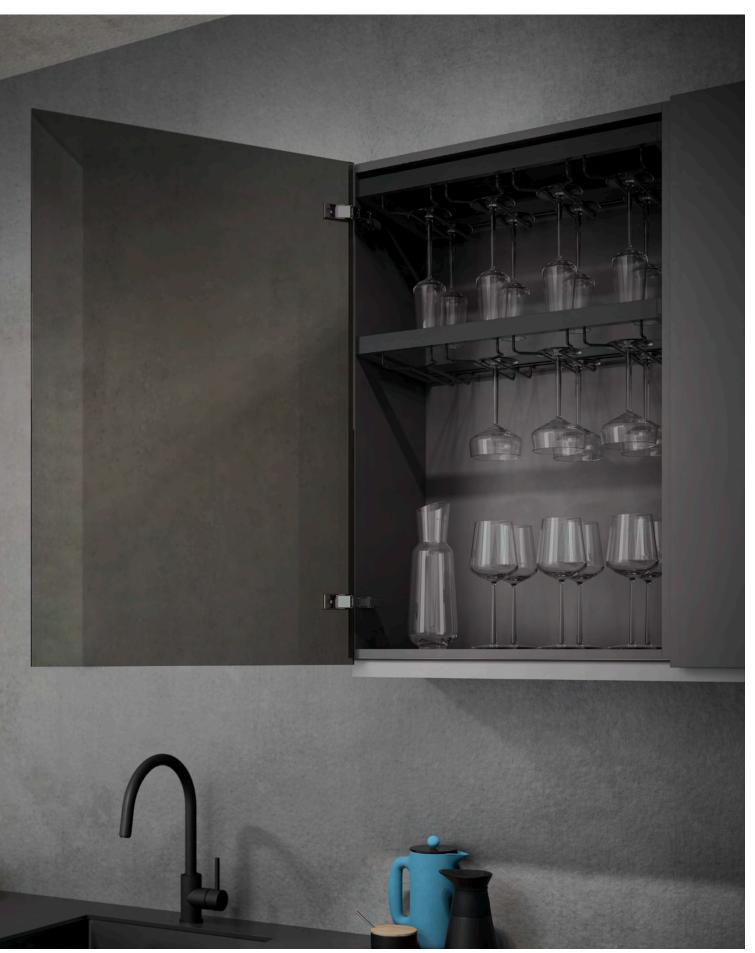

## WHERE YOUR Storage takes Centre stage

Whether it's fine wine or elegant glassware – the things you love deserve more than just a shelf. They deserve to be seen. With VS ADD<sup>®</sup> Frame A, your storage takes centre stage: stylish, functional, and individually curated.

Crafted from black anodised aluminium and smoky glass, this system combines minimalist design with smart organisation. For a home that's not just practical, but truly inspiring – every single day.

Discover how storage becomes a statement.

## AESTHETIC PERFECTION: THE VS ADD® FRAME A SETS STYLISH ACCENTS

The new VS ADD<sup>®</sup> Frame A from Vauth-Sagel combines elegant design with high functionality. The sleek base frame can be flexibly combined with wire elements for storing bottles or wine glasses, as well as with a glass shelf – perfectly tailored to individual storage needs.

### ELEGANT STORAGE FOR YOUR FINEST WINES

#### Bottle holder

- Made from wire
- Holds 3 half-size bottles or 6 full-size bottles
- $\cdot$  Offers optimal visibility and easy access to bottles
- Suitable for various bottle types:
- Schlegel bottles (approx. Ø 60 mm / height ~380 mm)
- Bordeaux bottles (approx. Ø 82 mm)

#### Glass holder

- · Complements the wine bottle holder
- Premium presentation of wine glasses and other stemmed or goblet glasses
- When combined with a glass shelf, it creates a high-quality functional base
- Secure and hygienic glass storage
- Space-saving design by using the area beneath the holder